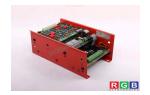

## **SPECIFICATIONS**

MANUFACTURER SEW EURODRIVE

MODEL **MOVIRET 214R** 

CATEGORY Servoamplifiers and inverters **DIMENSIONS** 22.0 cm x 22.0 cm x 36.0 cm

WEIGHT 5.0 kg

OTHER NAMES MOVIRET214R | MOVIRET 214R